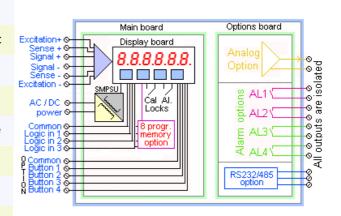

### **Load Cell Indicator**

High Visibility 100mm Digits
High Accuracy
Suitable For All Load Cells

The FUSION is a large high-visibility load indicator, providing local display plus a range of output options, making it suitable for all monitoring and control applications. It can be scaled in all engineering units and is easily configured using the simple menu-free operating system. Typical applications include: crane load monitoring, factory/warehouse weighing systems, machinery overload protection. Also available with wireless option.

Output Options - Analogue -5 to +5 V , 0 to 10 V , 4 to 20 mA Output Options - Digital RS232 , RS485 , DeviceNet , Modbus , Profibus

 $0.5 - 3.5 \, \text{mV/V}$ Input Sensitivity **Power Supply** 12-24 Vdc/110-240 Vac Excitation 10 V (120mA max.) **Power Consumption** 30VA max. +/- 0.05 % of range Accuracy IP65 (mounted) **Environmental Sealing** Temp. effect on span 50 ppm/°C Temp. effect on Zero 20 ppm/°C Size W453 x H196 x D75 mm

## Options:

- Output Options see above
- Can be supplied calibrated with any of our load cells
- Can be supplied as wireless option with our wireless load cells

The information provided is intended for product description only. Specifications are subject to change. Full product details available on request.